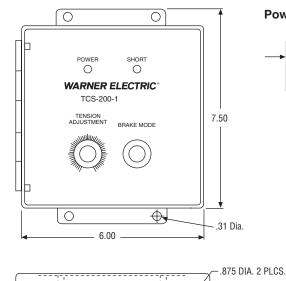

## **Dimensions**

#### TCS-200-1



### **Wall/Shelf Mount**

**Tension Controls** – For use with MCS-203, MCS-204, MCS-207 or MCS-208 order part number 6910-448-016.

For use with TCS-210 or 220, order part number 6910-448-029.

Power Supplies - For use with MCS-166, order part number 6910-448-019.



## **Panel Mount**

2 87

1.25 -3.00 **Tension Controls** – For use with MCS-203, MCS-204, MCS-207 or MCS-208 order part number 6910-448-015.

For use with TCS-210 or 220, order part number 6910-448-028.

Power Supplies - For use with MCS-166, order part number 6910-448-018.



#### **Ribbon Cable**

A ribbon cable has been added to the rear terminal board of the MCS-203/204/207/208 and MCS-166 enclosures to improve performance and reliability. The upgrade is fully retrofitable and enclosure part numbers have not changed.