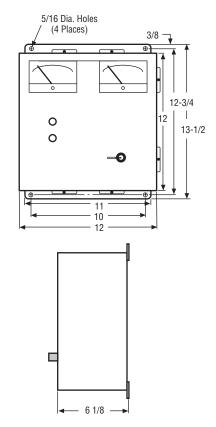

For use with MCS-203, MCS-204, MCS-207 or MCS-208 order part number 6910-448-016.

For use with TCS-210 or 220, order part number 6910-448-029.

Power Supplies - For use with MCS-166, order part number 6910-448-019.



## **Panel Mount**

2 87

1.25 -3.00 **Tension Controls** – For use with MCS-203, MCS-204, MCS-207 or MCS-208 order part number 6910-448-015.

For use with TCS-210 or 220, order part number 6910-448-028.

Power Supplies - For use with MCS-166, order part number 6910-448-018.



#### **Ribbon Cable**

A ribbon cable has been added to the rear terminal board of the MCS-203/204/207/208 and MCS-166 enclosures to improve performance and reliability. The upgrade is fully retrofitable and enclosure part numbers have not changed.



## **Dual Brake Controls**

## TCS-310, TCS-320





# **Power Supplies**

## TCS-167, TCS-168

(P/N 6910-448-033)