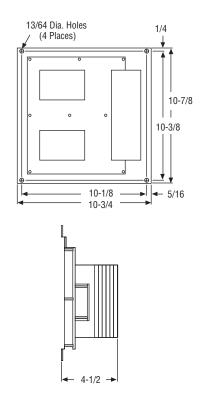

or use with MCS-203, MCS-204, MCS-207 or MCS-208 order part number 6910-448-016.

For use with TCS-210 or 220, order part number 6910-448-029.

Power Supplies - For use with MCS-166, order part number 6910-448-019.



## **Panel Mount**

2 87

1.25 -3.00 **Tension Controls** – For use with MCS-203, MCS-204, MCS-207 or MCS-208 order part number 6910-448-015.

For use with TCS-210 or 220, order part number 6910-448-028.

Power Supplies - For use with MCS-166, order part number 6910-448-018.



#### **Ribbon Cable**

A ribbon cable has been added to the rear terminal board of the MCS-203/204/207/208 and MCS-166 enclosures to improve performance and reliability. The upgrade is fully retrofitable and enclosure part numbers have not changed.



## **Dual Brake Controls**

## TCS-310, TCS-320





# **Power Supplies**

## TCS-167, TCS-168

(P/N 6910-448-033)