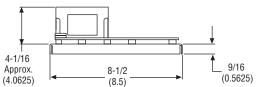

6910-448-016.

For use with TCS-210 or 220, order part number 6910-448-029.

Power Supplies - For use with MCS-166, order part number 6910-448-019.



## **Panel Mount**

2 87

1.25 -3.00 **Tension Controls** – For use with MCS-203, MCS-204, MCS-207 or MCS-208 order part number 6910-448-015.

For use with TCS-210 or 220, order part number 6910-448-028.

Power Supplies - For use with MCS-166, order part number 6910-448-018.



#### **Ribbon Cable**

A ribbon cable has been added to the rear terminal board of the MCS-203/204/207/208 and MCS-166 enclosures to improve performance and reliability. The upgrade is fully retrofitable and enclosure part numbers have not changed.



## **Dual Brake Controls**

## TCS-310, TCS-320





# **Power Supplies**

## TCS-167, TCS-168

(P/N 6910-448-033)