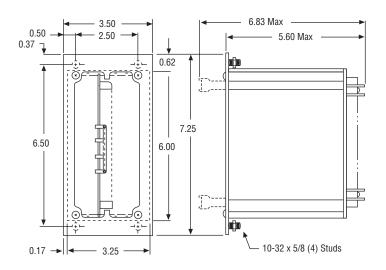

## **Panel Mount**

2 87

1.25 -3.00 **Tension Controls** – For use with MCS-203, MCS-204, MCS-207 or MCS-208 order part number 6910-448-015.

For use with TCS-210 or 220, order part number 6910-448-028.

Power Supplies - For use with MCS-166, order part number 6910-448-018.