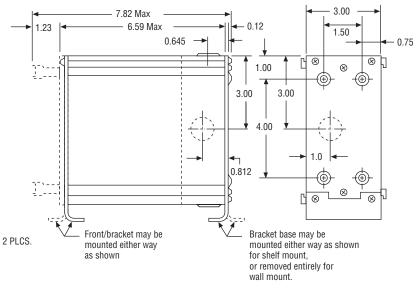

### **Wall/Shelf Mount**

**Tension Controls** – For use with MCS-203, MCS-204, MCS-207 or MCS-208 order part number 6910-448-016.

For use with TCS-210 or 220, order part number 6910-448-029.

Power Supplies - For use with MCS-166, order part number 6910-448-019.