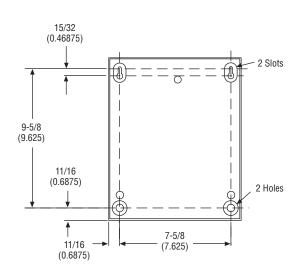

### **Wall/Shelf Mount**

**Tension Controls** – For use with MCS-203, MCS-204, MCS-207 or MCS-208 order part number 6910-448-016.

For use with TCS-210 or 220, order part number 6910-448-029.

Power Supplies - For use with MCS-166, order part number 6910-448-019.