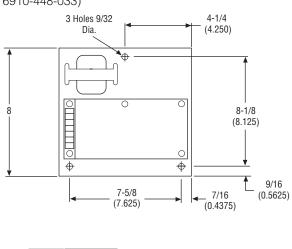

r 6910-448-016.

For use with TCS-210 or 220, order part number 6910-448-029.

Power Supplies - For use with MCS-166, order part number 6910-448-019.



## **Panel Mount**

2 87

1.25 -3.00 **Tension Controls** – For use with MCS-203, MCS-204, MCS-207 or MCS-208 order part number 6910-448-015.

For use with TCS-210 or 220, order part number 6910-448-028.

Power Supplies - For use with MCS-166, order part number 6910-448-018.



#### **Ribbon Cable**

A ribbon cable has been added to the rear terminal board of the MCS-203/204/207/208 and MCS-166 enclosures to improve performance and reliability. The upgrade is fully retrofitable and enclosure part numbers have not changed.



## **Dual Brake Controls**

## TCS-310, TCS-320





# **Power Supplies**

## TCS-167, TCS-168

(P/N 6910-448-033)