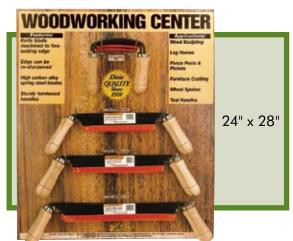

### Award winning pegboard backer display

This popular display includes two each of three sizes of Draw Shaves and two In Shaves.

The full color backer is free.

| Item # | Description                                  | Qty |
|--------|----------------------------------------------|-----|
| 49999  | Complete pegboard backer dsplay. Ships with: |     |
|        | Free color display backer                    | 1   |
|        | 8 inch Draw Shave (49941                     | 2   |
|        | 10 inch Draw Shave (49931)                   | 2   |
|        | 13 inch Draw Shave (49951)                   | 2   |
|        | 5 inch In Shave (49961)                      | 2   |