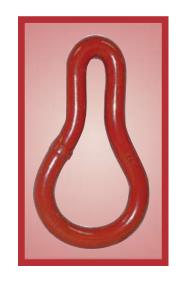

### Forged Rings 44

### **Tong Replacement Part**

Weldless Rings, drop forged of high carbon steel to provide consistent grain flow. 5:1 design factor.

| Item # | Material<br>Dia. | Inside<br>Dia. | For Use w/<br>Tong # | Weight<br>per 100 pcs. | WLL         | Pack |
|--------|------------------|----------------|----------------------|------------------------|-------------|------|
| 43709  | 1/2"             | 21/2"          | 40005                | 64 lbs                 | 5,000 lbs.  | 12   |
| 43809  | 5/8"             | 2¾"            | 40225, 42315         | 99 lbs                 | 7,000 lbs.  | 12   |
| 43009  | 3/4"             | 3"             | 42815                | 156 lbs                | 10,000 lbs. | 12   |
| 43109  | <b>7</b> /8"     | 31/4"          | 40455, 42805         | 250 lbs                | 14,500 lbs. | 12   |
| 43209  | 1"               | 4"             | 40555, 42825         | 377 lbs                | 18,000 lbs. | 12   |

Warning: Not to be used for overhead lifting.