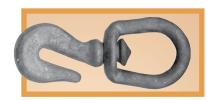

Aluminum handles are made of anodized aluminum which lasts considerably longer than non-anodized aluminum when used in wet or corrosive work environments.

Duckbill Hooks are drop forged with the bills ground to a fine point. Clasps and extension toe rings are ductile iron castings for long lasting service.

Replacement parts including handles, duckbill hooks, extension toe rings and clasps are available.

Extension Clasp Toe Ring Duckbill Hook 22199 21199 24010

**Dixie Industries Cant Hooks** can be built to customer specifications upon request. Please contact a Customer Service representative for more information.