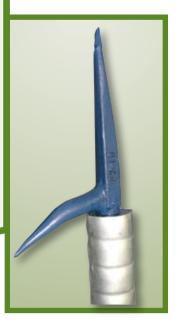

# Hookarooms

**Ergonomically designed** for specific tasks within a high production mill environment, our hookaroons excel when extreme light weight & durability are required.

Standard heads are drop forged steel with ground points. Oregon heads are fabricated steel for light weight and durability - the Alumalite, with its aluminum alloy head and steel point provide optimum durability for less weight. Solid Hickory handles are shaped to provide maximum usability.