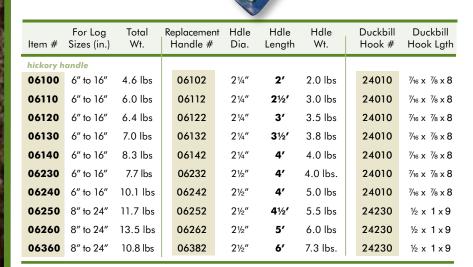

| Item #  | For Log<br>Sizes (in.) | Total<br>Wt. | Replacement<br>Handle # | Hdle<br>Dia. | Hdle<br>Length | Hdle<br>Wt. | Duckbill<br>Hook # | Duckbill<br>Hook Lgth            |
|---------|------------------------|--------------|-------------------------|--------------|----------------|-------------|--------------------|----------------------------------|
| Solid S | teel Socke             | t Style Pe   | avy                     |              |                |             |                    |                                  |
| 00120   | 6" to 16"              | 7.0 lbs      | 00122                   | 21/4"        | 3′             | 3.5 lbs     | 24010              | $\%_{16} \times \%_{8} \times 8$ |
| 00130   | 6" to 16"              | 7.5 lbs      | 00132                   | 21/4"        | 3½′            | 3.8 lbs     | 24010              | % x % x 8                        |
| 00140   | 6" to 16"              | 9.3 lbs      | 00142                   | 21/4"        | 4′             | 4.0 lbs     | 24010              | % x % x 8                        |
| 00235   | 6" to 16"              | 10.0 lbs     | 00237                   | 2½"          | 3½′            | 3.8 lbs     | 24010              | ⅓6 x ⅓8 x 8                      |
| 00240   | 6" to 16"              | 10.5 lbs     | 00242                   | 21/4"        | 4′             | 5.0 lbs     | 24010              | % x % x 8                        |
| 00250   | 8" to 24"              | 11.3 lbs     | 00252                   | 21/2"        | 41/2′          | 5.5 lbs     | 24230              | ½ x 1 x 9                        |
| 00260   | 8" to 24"              | 12.4 lbs     | 00262                   | 2½"          | 5′             | 6.0 lbs     | 24230              | ½ x 1 x 9                        |
| Rafting | /Bangor S              | tyle Peav    | у                       |              |                |             |                    |                                  |
| 03240   | 6" to 16"              | 8.5 lbs      | 03242                   | 21/4"        | 4′             | 4.0 lbs     | 24010              | ⅓6 x ⅓8 x 8                      |
| 03250   | 8" to 24"              | 10.3 lbs     | 03252                   | 2½"          | 41/2′          | 5.5 lbs     | 24230              | ½ x 1 x 9                        |
| 03260   | 8" to 24"              | 12.0 lbs     | 03262                   | 2½"          | 5′             | 6.0 lbs     | 24230              | ½ x 1 x 9                        |