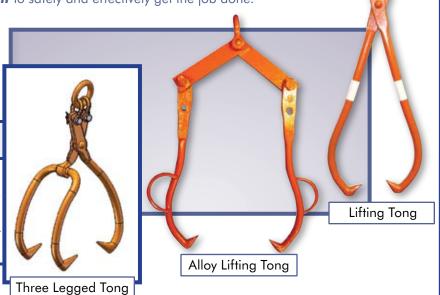

### \* Tonos

| 7 Iongs                |    |
|------------------------|----|
| Skidding               | 7  |
| Timber Lifting         | 7  |
| Logger Style           | 8  |
| Specialty              | 8  |
| → Chain Assemblies     | 9  |
| ≯ Tractor Riģģinģ      | 10 |
| → Woodworkin¢          | 11 |
| → Fall Protection      | 12 |
| → Miscellaneous        | 13 |
| → Terms and Conditions | 14 |