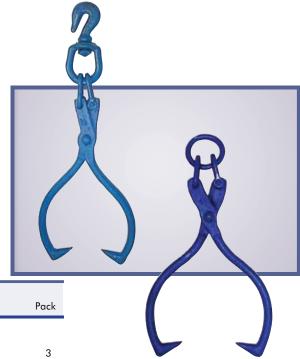

Log Grab & Assemb
Offered with or without chain.

| Item # | Description       | Dimensions     | WLL        | Approx.<br>wt. ea. |
|--------|-------------------|----------------|------------|--------------------|
| 44100  | #1 Log Grab       |                | NA         | 2.0 lbs.           |
| 44105  | Log Grab Assembly | 5/16" G7 x 36" | 4,700 lbs. | 6.3 lbs.           |

### **Tong Replacement Part**

Weldless Rings, drop forged of high carbon steel to provide consistent grain flow. 5:1 design factor.

| Item # | Material<br>Dia. | Inside<br>Dia. | For Use w/<br>Tong # | Weight<br>per 100 pcs. | WLL         | Pack |
|--------|------------------|----------------|----------------------|------------------------|-------------|------|
| 43709  | 1/2"             | 21/2"          | 40005                | 64 lbs                 | 5,000 lbs.  | 12   |
| 43809  | 5/8"             | 2¾"            | 40225, 42315         | 99 lbs                 | 7,000 lbs.  | 12   |
| 43009  | 3/4"             | 3"             | 42815                | 156 lbs                | 10,000 lbs. | 12   |
| 43109  | <b>7</b> /8"     | 31/4"          | 40455, 42805         | 250 lbs                | 14,500 lbs. | 12   |
| 43209  | 1"               | 4"             | 40555, 42825         | 377 lbs                | 18,000 lbs. | 12   |

### SWİVEL HOOKS 44Tong Replacement Part

Drop forged from carbon steel, this assembly is specially designed to be used with skidding tongs.

| Item # | Material<br>Dia. | Inside<br>Dia. | For Use w/<br>Tong # | Weight<br>per 100 pcs. | WLL        | Pack |
|--------|------------------|----------------|----------------------|------------------------|------------|------|
| 43794  | ½"               | 2½"            | 40005                | 64 lbs                 | 5,000 lbs. | 12   |
| 43594  | 5/8"             | 2¾"            | 40225, 42315         | 99 lbs                 | 7,000 lbs. | 12   |