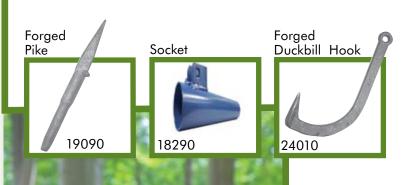

Aluminum handles are made of anodized aluminum which lasts considerably longer than non-anodized aluminum when used in wet or corrosive work environments.

Duckbill Hooks are drop forged with the bills ground to a fine point. Clasps and extension toe rings are ductile iron castings for long lasting service.

Replacement parts including handles, duckbill hooks, extension toe rings and clasps are available.

Extension Clasp Toe Ring Duckbill Hook 22199 21199 24010

**Dixie Industries Cant Hooks** can be built to customer specifications upon request. Please contact a Customer Service representative for more information.

Duckbill Hooks are drop forged with the bills ground to a fine point. Clasps and extension toe rings are ductile iron castings for long lasting service.

The Dixie Bangor style peavy - our lightest tool - features a drop forged pick, precision welded into a drawn carbon steel socket. This one piece unit makes field repairs easier.