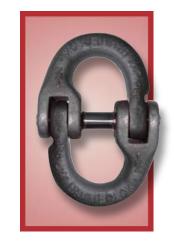

### SWİVEL HOOKS 44Tong Replacement Part

Drop forged from carbon steel, this assembly is specially designed to be used with skidding tongs.

| Item # | Material<br>Dia. | Inside<br>Dia. | For Use w/<br>Tong # | Weight<br>per 100 pcs. | WLL        | Pack |
|--------|------------------|----------------|----------------------|------------------------|------------|------|
| 43794  | ½"               | 2½"            | 40005                | 64 lbs                 | 5,000 lbs. | 12   |
| 43594  | 5/8"             | 2¾"            | 40225, 42315         | 99 lbs                 | 7,000 lbs. | 12   |