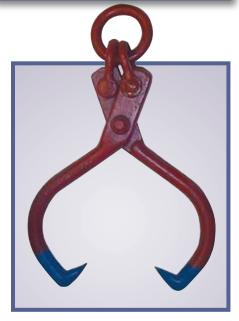

Log Grab & Assemb
Offered with or without chain.

| Item # | Description       | Dimensions     | WLL        | Approx.<br>wt. ea. |
|--------|-------------------|----------------|------------|--------------------|
| 44100  | #1 Log Grab       |                | NA         | 2.0 lbs.           |
| 44105  | Log Grab Assembly | 5/16" G7 x 36" | 4,700 lbs. | 6.3 lbs.           |