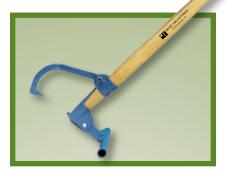

# Paint Hook

Dixie Industries manufactures Cant Hooks from the highest quality materials available.

Wooden handles are top quality straight grain white mountain hickory hardwood, kiln dried to 18% moisture content, then precision cut to an exact fit.

Aluminum handles are made of anodized aluminum which lasts considerably longer than non-anodized aluminum when used in wet or corrosive work environments.

Duckbill Hooks are drop forged with the bills ground to a fine point. Clasps and extension toe rings are ductile iron castings for long lasting service.

Replacement parts including handles, duckbill hooks, extension toe rings and clasps are available.

Extension Clasp Toe Ring Duckbill Hook 22199 21199 24010

**Dixie Industries Cant Hooks** can be built to customer specifications upon request. Please contact a Customer Service representative for more information.