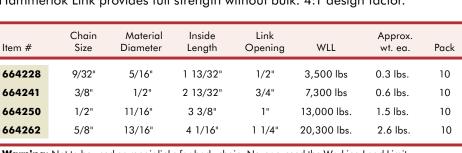

### Forged Rings 44

### **Tong Replacement Part**

Weldless Rings, drop forged of high carbon steel to provide consistent grain flow. 5:1 design factor.

| Item # | Material<br>Dia. | Inside<br>Dia. | For Use w/<br>Tong # | Weight<br>per 100 pcs. | WLL         | Pack |
|--------|------------------|----------------|----------------------|------------------------|-------------|------|
| 43709  | 1/2"             | 21/2"          | 40005                | 64 lbs                 | 5,000 lbs.  | 12   |
| 43809  | 5/8"             | 2¾"            | 40225, 42315         | 99 lbs                 | 7,000 lbs.  | 12   |
| 43009  | 3/4"             | 3"             | 42815                | 156 lbs                | 10,000 lbs. | 12   |
| 43109  | <b>7</b> /8"     | 31/4"          | 40455, 42805         | 250 lbs                | 14,500 lbs. | 12   |
| 43209  | 1"               | 4"             | 40555, 42825         | 377 lbs                | 18,000 lbs. | 12   |

Warning: Not to be used for overhead lifting.