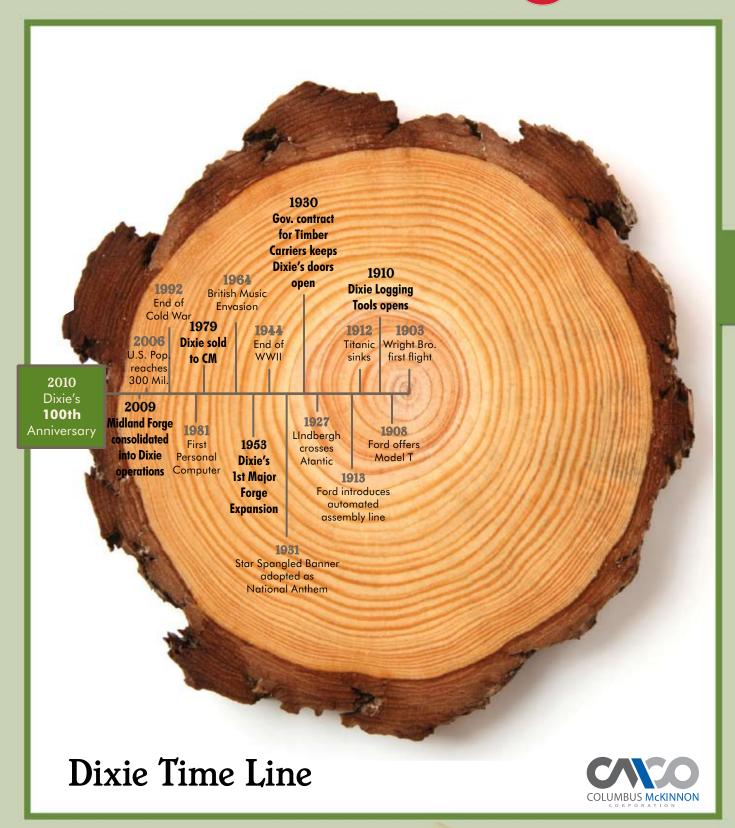

Hookaroons

Firefighting Tools

Rigging Hardware

Dixie Industries

In February of 1910 William, Emil and Fred Stocker came to Chattanooga, Tennessee from Saginaw, Michigan to escape the cold North winters.

Blacksmiths by trade, the brothers were drawn to the South by its growing timber industry and the abundance of strong Hickory wood for tool handles.

That year the brothers incorporated Dixie Logging Tool Company at the corner of 13th Street & Greenwood Ave. - the forging plant still operates on that site to this day.

Through booms, depression, recessions and two World Wars, Dixie Industries has provided the forestry and logging industry with quality tools for 100 years.