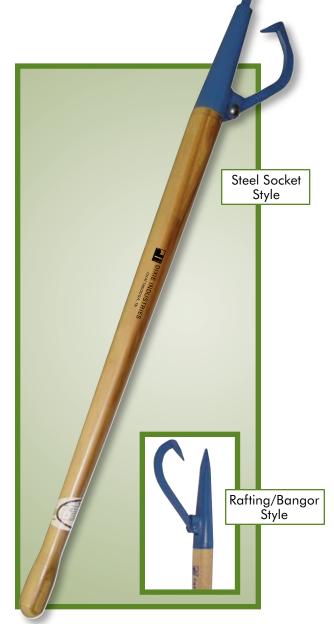

### Peavies "

**Dixie Industries** manufactures two styles of Peavies for the professional logger: the Tubular Steel Socket Style and the Rafting/Bangor Style.

Handles are top quality straight grain White Mountain Hickory hardwood, kiln dried to 18% moisture content, then precision cut to an exact fit.

Duckbill Hooks are drop forged with the bills ground to a fine point. Clasps and extension toe rings are ductile iron castings for long lasting service.

The Dixie Bangor style peavy - our lightest tool - features a drop forged pick, precision welded into a drawn carbon steel socket. This one piece unit makes field repairs easier.

| Item #  | For Log<br>Sizes (in.) | Total<br>Wt. | Replacement<br>Handle # | Hdle<br>Dia. | Hdle<br>Length | Hdle<br>Wt. | Duckbill<br>Hook # | Duckbill<br>Hook Lgth            |
|---------|------------------------|--------------|-------------------------|--------------|----------------|-------------|--------------------|----------------------------------|
| Solid S | teel Socke             | t Style Pe   | avy                     |              |                |             |                    |                                  |
| 00120   | 6" to 16"              | 7.0 lbs      | 00122                   | 21/4"        | 3′             | 3.5 lbs     | 24010              | $\%_{16} \times \%_{8} \times 8$ |
| 00130   | 6" to 16"              | 7.5 lbs      | 00132                   | 21/4"        | 3½′            | 3.8 lbs     | 24010              | % x % x 8                        |
| 00140   | 6" to 16"              | 9.3 lbs      | 00142                   | 21/4"        | 4′             | 4.0 lbs     | 24010              | % x % x 8                        |
| 00235   | 6" to 16"              | 10.0 lbs     | 00237                   | 2½"          | 3½′            | 3.8 lbs     | 24010              | ⅓6 x ⅓8 x 8                      |
| 00240   | 6" to 16"              | 10.5 lbs     | 00242                   | 21/4"        | 4′             | 5.0 lbs     | 24010              | % x % x 8                        |
| 00250   | 8" to 24"              | 11.3 lbs     | 00252                   | 21/2"        | 41/2′          | 5.5 lbs     | 24230              | ½ x 1 x 9                        |
| 00260   | 8" to 24"              | 12.4 lbs     | 00262                   | 2½"          | 5′             | 6.0 lbs     | 24230              | ½ x 1 x 9                        |
| Rafting | /Bangor S              | tyle Peav    | у                       |              |                |             |                    |                                  |
| 03240   | 6" to 16"              | 8.5 lbs      | 03242                   | 21/4"        | 4′             | 4.0 lbs     | 24010              | ⅓6 x ⅓8 x 8                      |
| 03250   | 8" to 24"              | 10.3 lbs     | 03252                   | 2½"          | 41/2′          | 5.5 lbs     | 24230              | ½ x 1 x 9                        |
| 03260   | 8" to 24"              | 12.0 lbs     | 03262                   | 2½"          | 5′             | 6.0 lbs     | 24230              | ½ x 1 x 9                        |