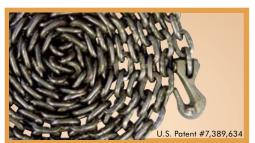

Log Grab & Assemb
Offered with or without chain.

| Item # | Description       | Dimensions     | WLL        | Approx.<br>wt. ea. |
|--------|-------------------|----------------|------------|--------------------|
| 44100  | #1 Log Grab       |                | NA         | 2.0 lbs.           |
| 44105  | Log Grab Assembly | 5/16" G7 x 36" | 4,700 lbs. | 6.3 lbs.           |