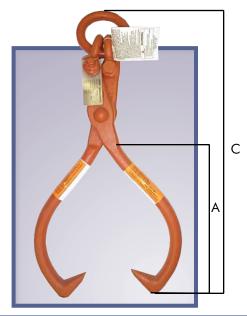

### \* Tonos

| 7 Iongs                |    |
|------------------------|----|
| Skidding               | 7  |
| Timber Lifting         | 7  |
| Logger Style           | 8  |
| Specialty              | 8  |
| → Chain Assemblies     | 9  |
| ≯ Tractor Riģģinģ      | 10 |
| → Woodworkin¢          | 11 |
| → Fall Protection      | 12 |
| → Miscellaneous        | 13 |
| → Terms and Conditions | 14 |