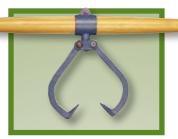

### Peavies "

**Dixie Industries** manufactures two styles of Peavies for the professional logger: the Tubular Steel Socket Style and the Rafting/Bangor Style.

Handles are top quality straight grain White Mountain Hickory hardwood, kiln dried to 18% moisture content, then precision cut to an exact fit.

Duckbill Hooks are drop forged with the bills ground to a fine point. Clasps and extension toe rings are ductile iron castings for long lasting service.

The Dixie Bangor style peavy - our lightest tool - features a drop forged pick, precision welded into a drawn carbon steel socket. This one piece unit makes field repairs easier.

| Item #  | For Log<br>Sizes (in.) | Total<br>Wt. | Replacement<br>Handle # | Hdle<br>Dia. | Hdle<br>Length | Hdle<br>Wt. | Duckbill<br>Hook # | Duckbill<br>Hook Lgth            |
|---------|------------------------|--------------|-------------------------|--------------|----------------|-------------|--------------------|----------------------------------|
| Solid S | teel Socke             | t Style Pe   | avy                     |              |                |             |                    |                                  |
| 00120   | 6" to 16"              | 7.0 lbs      | 00122                   | 21/4"        | 3′             | 3.5 lbs     | 24010              | $\%_{16} \times \%_{8} \times 8$ |
| 00130   | 6" to 16"              | 7.5 lbs      | 00132                   | 21/4"        | 3½′            | 3.8 lbs     | 24010              | % x % x 8                        |
| 00140   | 6" to 16"              | 9.3 lbs      | 00142                   | 21/4"        | 4′             | 4.0 lbs     | 24010              | % x % x 8                        |
| 00235   | 6" to 16"              | 10.0 lbs     | 00237                   | 2½"          | 3½′            | 3.8 lbs     | 24010              | ⅓6 x ⅓8 x 8                      |
| 00240   | 6" to 16"              | 10.5 lbs     | 00242                   | 21/4"        | 4′             | 5.0 lbs     | 24010              | % x % x 8                        |
| 00250   | 8" to 24"              | 11.3 lbs     | 00252                   | 21/2"        | 41/2′          | 5.5 lbs     | 24230              | ½ x 1 x 9                        |
| 00260   | 8" to 24"              | 12.4 lbs     | 00262                   | 2½"          | 5′             | 6.0 lbs     | 24230              | ½ x 1 x 9                        |
| Rafting | /Bangor S              | tyle Peav    | у                       |              |                |             |                    |                                  |
| 03240   | 6" to 16"              | 8.5 lbs      | 03242                   | 21/4"        | 4′             | 4.0 lbs     | 24010              | ⅓6 x ⅓8 x 8                      |
| 03250   | 8" to 24"              | 10.3 lbs     | 03252                   | 2½"          | 41/2′          | 5.5 lbs     | 24230              | ½ x 1 x 9                        |
| 03260   | 8" to 24"              | 12.0 lbs     | 03262                   | 2½"          | 5′             | 6.0 lbs     | 24230              | ½ x 1 x 9                        |

**Dixie Industries Peavies** can be built to customer specifications upon request. Please contact a Customer Service representative for more information.