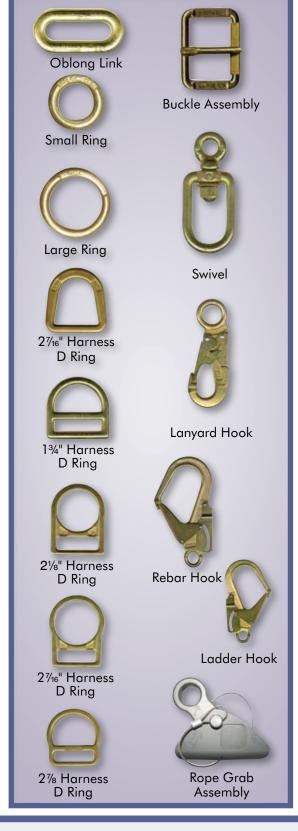

# Harness Hardware

Our Fall Protection Equipment line of lightweight to heavy duty harness hardware satisfies most on-the-job needs. All are high quality, durable and reliable choices for fall arrest.

| Item # | Description                   | Pack    |
|--------|-------------------------------|---------|
| 92325  | 5/16" Weldless Oblong Link G4 | 100/box |
| 91663  | %" x 3" Small Ring            |         |
| 91667  | %" x 3" Large Ring            |         |
| 91574  | 21/16" x 23/32" D Ring        | 50/box  |
| 91636  | 1¾" Harness D Ring            | 200/box |
| 91598  | 21/8" Harness D Ring          | 100/box |
| 91510c | 21/16" Harness D Ring         | 100/box |
| 91579  | 2%" x 21/32" D Ring           | 50/box  |
| 91587  | Buckle Assembly               | 200/box |
| 91538  | 1/4" Swivel (Proof loaded)    | 100/box |
| 91530a | Lanyard Hook                  | 60/box  |
| 91569  | Rebar Hook G4 - Large         | 12/box  |
| 91543  | Ladder Hook G4                | 20/box  |
| 91509  | 5%" Rope Grab Assembly        |         |